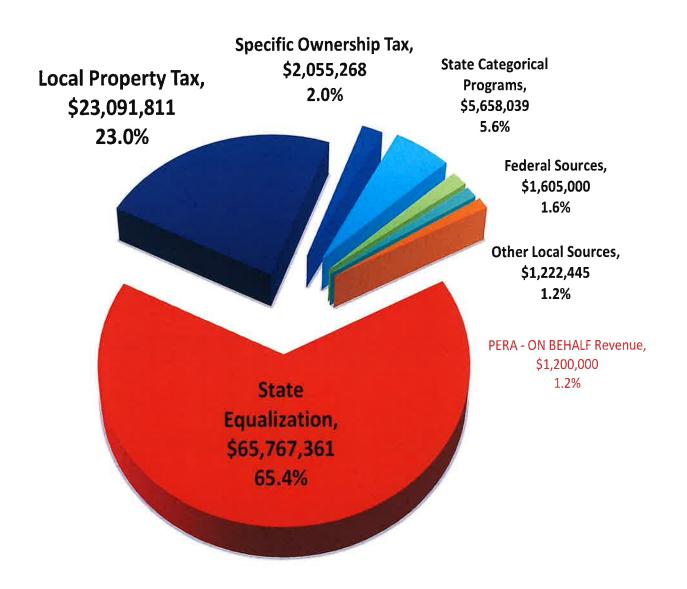

#### SOURCES OF REVENUE

Pueblo County School District 70 receives revenue from three primary sources. The largest single revenue source is from State Equalization funding for pre-K through 12<sup>th</sup> grade education. For the General Fund adopted budget of fiscal year 2023, State sources are projected to provide about 65.4% of the total revenue. Local sources should provide about 25.0% of the total revenue through property tax payments based on a General Fund mill levy rate of 27 mills. Specific ownership taxes on personal property registrations within Pueblo County likely will provide about 2.0% of the total revenue. The remaining 7.6% comes from other local, state, and federal sources.

# **GENERAL FUND REVENUE**

#### **GENERAL FUND REVENUE ALLOCATIONS**

The District allocates funds from the General Fund to other funds (18.6%), including the Charter School Fund, Preschool Fund, Insurance Reserve Fund, and Capital Reserve Fund & Athletics. The following chart provides an illustration of the allocation of our General Fund revenue sources: