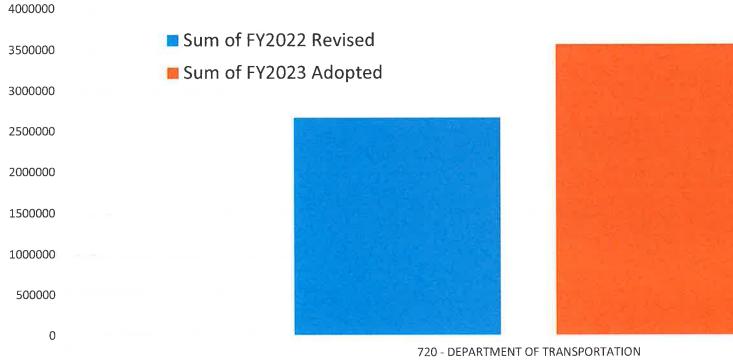

# FY23 Transportation Budgets - District Level

27 - STUDENT TRANSPORTATION

# **FY23** Transportation Budgets - District Level

27 - STUDENT TRANSPORTATION