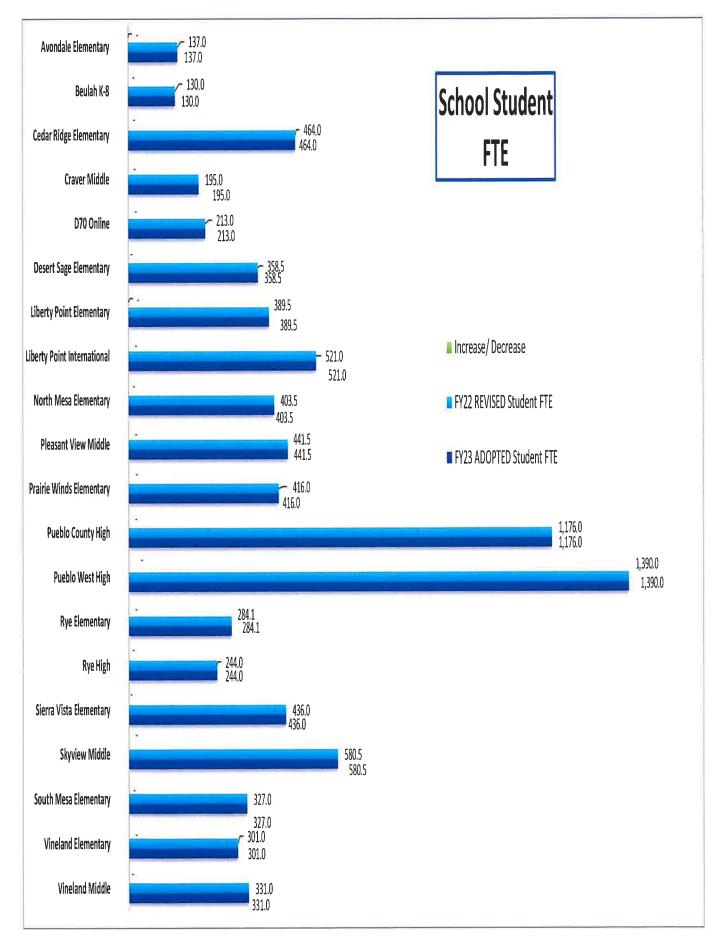

#### STUDENT FTE BY SCHOOL

The following chart illustrates the funded pupil FTE by school and provides prior year data for reference. Student FTE is the largest factor in determining staffing and other revenue allocations to the school level. The District utilizes a Student-Based Budgeting approach. Please see the following K-12 enrollment FTE by school:

| School                      | FY21<br>ADOPTED<br>Student FTE | FY21 REVISED<br>Student FTE | FY22<br>ADOPTED<br>Student FTE | FY22 REVISED<br>Student FTE | FY23<br>ADOPTED<br>Student FTE | Change from<br>FY22 Revised | Change from<br>FY22 Adopted |
|-----------------------------|--------------------------------|-----------------------------|--------------------------------|-----------------------------|--------------------------------|-----------------------------|-----------------------------|
| Avondale Elementary         | 162.5                          | 159.5                       | 159.5                          | 137.0                       | 137.0                          | •                           | (22.5)                      |
| North Mesa Elementary       | 433.5                          | 416.5                       | 416.5                          | 403.5                       | 403.5                          | -                           | (13.0)                      |
| Liberty Point Elementary    | 348.5                          | 337.0                       | 337.0                          | 389.5                       | 389.5                          | -                           | 52.5                        |
| Rye Elementary              | 329.6                          | 283.6                       | 283.6                          | 284.1                       | 284.1                          | - 1                         | 0.5                         |
| South Mesa Elementary       | 384.5                          | 355.5                       | 355.5                          | 327.0                       | 327.0                          | -                           | (28.5)                      |
| Cedar Ridge Elementary      | 468.5                          | 444.0                       | 444.0                          | 464.0                       | 464.0                          | -                           | 20.0                        |
| Desert Sage Elementary      | 389.5                          | 342.0                       | 342.0                          | 358.5                       | 358.5                          | ÷                           | 16.5                        |
| Prairie Winds Elementary    | 453.0                          | 422.0                       | 422.0                          | 416.0                       | 416.0                          | -                           | (6.0)                       |
| Sierra Vista Elementary     | 489.5                          | 474.0                       | 474.0                          | 436.0                       | 436.0                          | -                           | (38.0)                      |
| Vineland Elementary         | 281.5                          | 269.0                       | 269.0                          | 301.0                       | 301.0                          | -                           | 32.0                        |
| Pleasant View Middle        | 446.0                          | 437.0                       | 437.0                          | 441.5                       | 441.5                          | ÷                           | 4.5                         |
| Liberty Point International | 551.5                          | 531.5                       | 531.5                          | 521.0                       | 521.0                          | - 1 - 1                     | (10.5)                      |
| Craver Middle               | 212.5                          | 183.5                       | 183.5                          | 195.0                       | 195.0                          | ÷.                          | 11.5                        |
| Skyview Middle              | 663.0                          | 633.5                       | 633.5                          | 580.5                       | 580.5                          | -                           | (53.0)                      |
| Vineland Middle             | 358.5                          | 349.0                       | 349.0                          | 331.0                       | 331.0                          | <b>a</b> .                  | (18.0)                      |
| Pueblo County High          | 1,101.5                        | 1,159.0                     | 1,159.0                        | 1,176.0                     | 1,176.0                        | -                           | 17.0                        |
| Rye High                    | 213.5                          | 226.5                       | 226.5                          | 244.0                       | 244.0                          | -                           | 17.5                        |
| Pueblo West High            | 1,387.5                        | 1,381.5                     | 1,381.5                        | 1,390.0                     | 1,390.0                        | -                           | 8.5                         |
| Beulah K-8                  | 150.5                          | 113.5                       | 113.5                          | 130.0                       | 130.0                          | -                           | 16.5                        |
| D70 Online                  | 215.5                          | 228.5                       | 228.5                          | 213.0                       | 213.0                          | -                           | (15.5)                      |
| Total - Core Schools        | 9,040.6                        | 8,746.6                     | 8,746.6                        | 8,738.6                     | 8,738.6                        |                             | (8.0)                       |