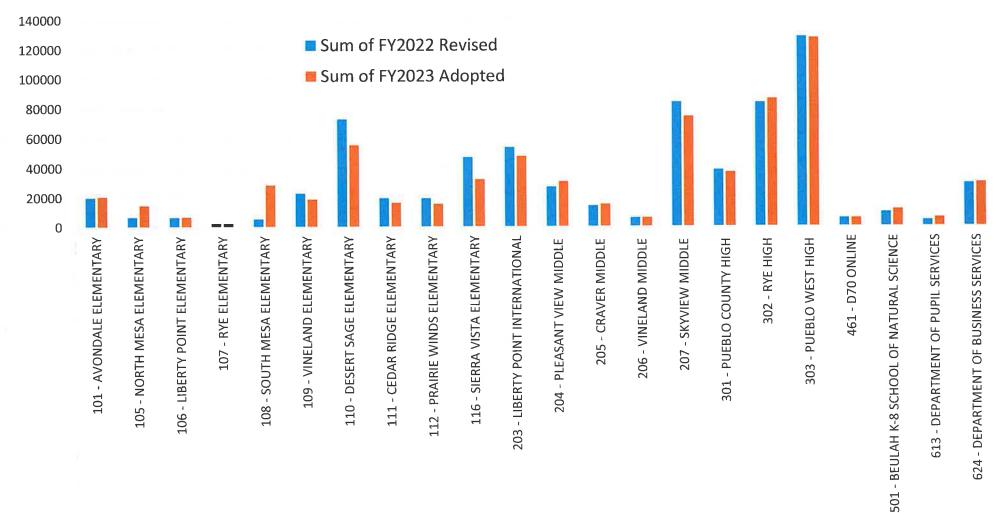

and Benefits Budgets

22 - DESIGNATED PURPOSE GRANTS

# **FY23** Athletics Salaries and Benefits Budgets



23 - PUPIL ATHLETIC FUND



### FY23 Professional Services and Supply Budgets - School Level



## FY23 Professional Services and Supply Budgets - District Level



### FY23 Central Support/Technology Budgets - School Level

28 - CENTRAL SUPPORT

# FY23 Transportation Budgets - District Level



27 - STUDENT TRANSPORTATION



# **FY23** Transportation Budgets - District Level

27 - STUDENT TRANSPORTATION



# FY23 Transportation Budgets - School Level

27 - STUDENT TRANSPORTATION



FY23 Operating Building Services Budgets

2620 - OPERATING BUILDING SRVCS



## FY23 Care Upkeep/Grounds Services Budgets

2630 - CARE UPKEEP/GROUNDS SRVCS

# FY23 Water/Sewage/Disposal Services Budgets



0400 - PROPERTY - PURCHASED SERVICES



0500 - OTHER PURCHASED SERVICES



0600 - SUPPLIES

| General Ledger - 1 - Revenue Budget              |                   | Fiscal Year: 2021-2 | 022 From Date6/1/2022 | To Date:6/30/2022 |
|--------------------------------------------------|-------------------|---------------------|-----------------------|-------------------|
| FUND / OBJECT / OBJECT                           | FY2021 Actuals    | FY2022 Revised      | FY2023 Adopted        | 23ADO-22REV       |
| 10 - GENERAL FUND                                |                   |                     |                       |                   |
| 1000 - REVENUE - LOCAL SOURCES                   |                   |                     |                       |                   |
| 1110 - PR