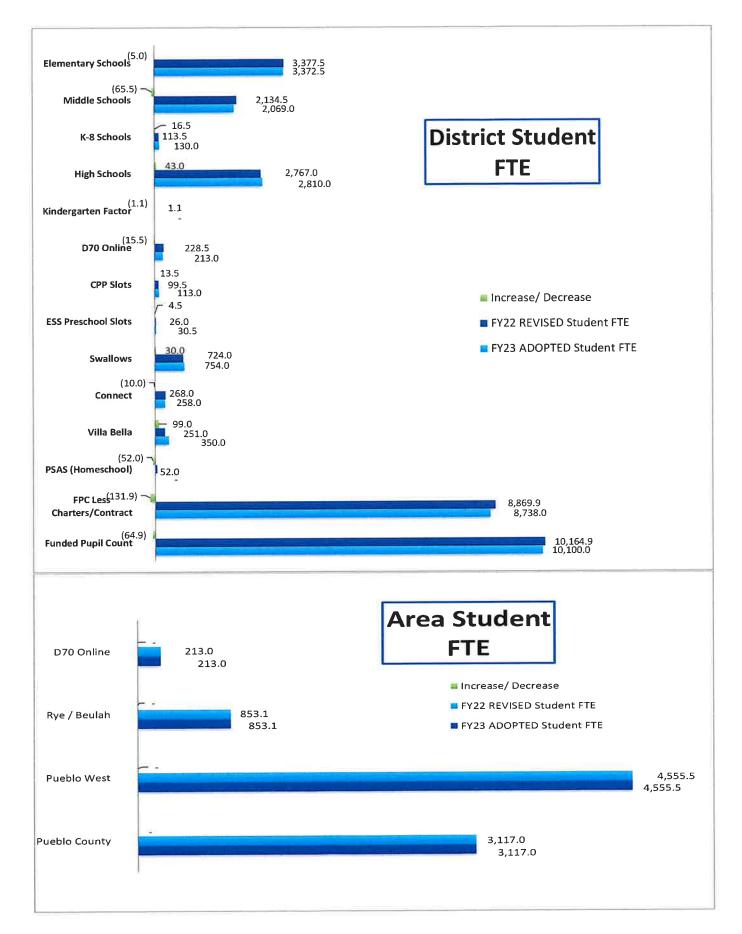

#### PUPIL COUNT AND FUNDING

Funding for Pre-K through 12<sup>th</sup> grade education in Colorado is defined through the School Finance Act of 1994. For more information on the School Finance Act, please visit the Colorado Department of education website at <u>http://www.cde.state.co.us/index\_finance.htm</u>. Among the many factors in determining funding for Pueblo County School District 70, one of the most influential is student population. Final funding for Pueblo County School District 70 for fiscal year 2023 will be based on a Full-Time Equivalent (FTE) count taken on October 2, 2022.

Pueblo County School District 70 experienced significant growth in fiscal years 2002 through 2007. Fiscal year 2008 through 2011, enrollment patterns flattened out. Since 2012, the District has seen an upward trend. In fiscal year 2013, we had 8,724 in funded pupil count. In FY23, we have 10,100.0 in funded pupil count. This is an increase of 1,376.0 in funded pupil count in 10 years. Charter/ Contract Schools total 1,362.0 FTE, which is an increase of 50 FTE since revised FY22. This increase is the new 6<sup>th</sup> grade class at Villa Bella Middle. Colorado Preschool Program slots account for an estimated 113.0 FTE, and Exceptional Student Services program slots account for 30.5 FTE. Students enrolled in blended learning programs (70 Online) account for 213.0 FTE, while the remaining students attend traditional school settings in the three regions of the District. The charts below identifies pupil count numbers as they relate to the budget:

| District 70                   | FY21<br>ADOPTED<br>Student FTE | FY21<br>REVISED<br>Student FTE | FY22<br>ADOPTED<br>Student FTE | FY22<br>REVISED<br>Student FTE | FY23<br>ADOPTED<br>Student FTE | Change from<br>FY22 Revised | Change from<br>FY22 Adopted |
|-------------------------------|--------------------------------|--------------------------------|--------------------------------|--------------------------------|--------------------------------|-----------------------------|-----------------------------|
| Elementary Schools            | 3,601.0                        | 3,377.5                        | 3,377.5                        | 3,372.5                        | 3,372.5                        | 1                           | (5.0)                       |
| Middle Schools                | 2,231.5                        | 2,134.5                        | 2,134.5                        | 2,069.0                        | 2,069.0                        |                             | (65.5)                      |
| K-8 Schools                   | 150.5                          | 113.5                          | 113.5                          | 130.0                          | 130.0                          | -                           | 16.5                        |
| High Schools                  | 2,702.5                        | 2,767.0                        | 2,767.0                        | 2,810.0                        | 2,810.0                        | -                           | 43.0                        |
| Subtotal                      | 8,685.5                        | 8,392.5                        | 8,392.5                        | 8,381.5                        | 8,381.5                        | -                           | (11.0)                      |
| Kindergarten Factor           | 0.08                           | 1.12                           | 1.12                           | -                              |                                | -                           | (1.12)                      |
| D70 Online                    | 215.5                          | 228.5                          | 228.5                          | 213.0                          | 213.0                          | -                           | (15.5)                      |
| CPP Slots                     | 91.5                           | 99.5                           | 99.5                           | 113.0                          | 113.0                          | -                           | 13.5                        |
| ESS Preschool Slots           | 35.5                           | 26.0                           | 26.0                           | 30.5                           | 30.5                           |                             | 4.5                         |
| Subtotal                      | 342.6                          | 355.1                          | 355.1                          | 356.5                          | 356.5                          | ÷                           | 1.4                         |
| CDE adjust for averaging      | -                              | 122.3                          | 122.3                          | 74.0                           |                                | (74.0)                      | (122.3)                     |
| Core District Total FTE w/avg | 9,028.1                        | 8,869.9                        | 8,869.9                        | 8,812.0                        | 8,738.0                        | (74.0)                      | (131.9)                     |
| Swallows                      | 722.0                          | 724.0                          | 724.0                          | 754.0                          | 754.0                          | -                           | 30.0                        |
| Connect                       | 279.0                          | 268.0                          | 268.0                          | 258.0                          | 258.0                          | e de la                     | (10.0)                      |
| Villa Bella                   | 244.0                          | 251.0                          | 301.0                          | 300.0                          | 350.0                          | 50.0                        | 49.0                        |
| PSAS (HOMESCHOOL)             | 69.5                           | 52.0                           | -                              | -                              | -                              | -                           | *                           |
| Charter/Contract Total        | 1,314.5                        | 1,295.0                        | 1,293.0                        | 1,312.0                        | 1,362.0                        | 50.0                        | 69.0                        |
| GRAND TOTAL                   | 10,342.6                       | 10,164.9                       | 10,162.9                       | 10,124.0                       | 10,100.0                       | (24.0)                      | (62.9)                      |
| FPC Less Charter/Contract     | 9,028.1                        | 8,869.9                        | 8,869.9                        | 8,812.0                        | 8,738.0                        | (74.0)                      | (131.9)                     |