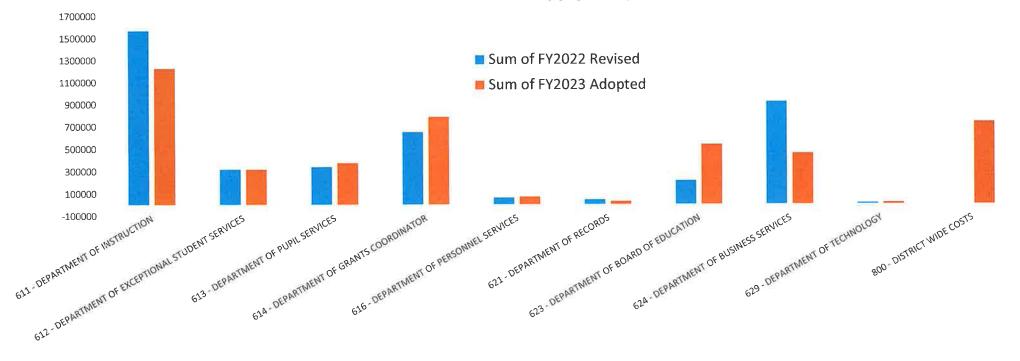

| \$ | 13,312     | \$ | 2,095             | \$ | 15,407                     | 1.4%  |
| TOTAL                       |     |           | \$ | 905,917    | \$ | 159,098           | \$ | 1,065,015                  | 100%  |

### FY23 General Fund Expense Budgets - School Level





## FY23 General Fund Expense Budgets - District Level



# **FY23 General Fund Salaries and Benefits Budgets**

22



## **FY23 Preschool Fund Salaries and Benefits Budgets**

19 - PRESCHOOL PROGRAM FUND



# FY23 Nutritional Services Salaries and Benefits Budgets

24



### FY23 Designated Grants Salaries and Benefits Budgets

22 - DESIGNATED PURPOSE GRANTS

# **FY23** Athletics Salaries and Benefits Budgets



23 - PUPIL ATHLETIC FUND



### FY23 Professional Services and Supply Budgets - School Level



## FY23 Professional Services and Supply Budgets - District Level



### FY23 Central Support/Technology Budgets - School Level

28 - CENTRAL SUPPORT

# FY23 Transportation Budgets - District Level



27 - STUDENT TRANSPORTATION



# **FY23** Transportation Budgets - District Level

27 - STUDENT TRANSPORTATION



# FY23 Transportation Budgets - School Level

27 - STUDENT TRANSPORTATION



FY23 Operating Building Services Budgets

2620 - OPERATING BUILDING SRVCS



## FY23 Care Upkeep/Grounds Services Budgets

2630 - CARE UPKEEP/GROUNDS SRVCS

# FY23 Water/Sewage/Disposal Services Budgets



0400 - PROPERTY - PURCHASED SERVICES



0500 - OTHER PURCHASED SERVICES



0600 - SUPPLIES

| General Ledger - 1 - Revenue Budget              |                   | Fiscal Year: 2021-2 | 022 From Date