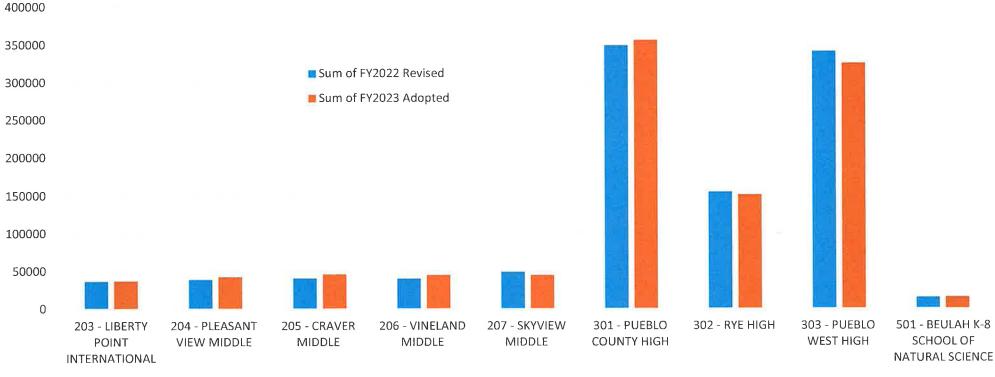

2            | \$ | 325,900                    | 30.6% |
| Beulah School               | 501 |           | \$ | 13,312     | \$ | 2,095             | \$ | 15,407                     | 1.4%  |
| TOTAL                       |     |           | \$ | 905,917    | \$ | 159,098           | \$ | 1,065,015                  | 100%  |

### FY23 General Fund Expense Budgets - School Level





## FY23 General Fund Expense Budgets - District Level



# **FY23 General Fund Salaries and Benefits Budgets**

22



## **FY23 Preschool Fund Salaries and Benefits Budgets**

19 - PRESCHOOL PROGRAM FUND



# FY23 Nutritional Services Salaries and Benefits Budgets

24



### FY23 Designated Grants Salaries and Benefits Budgets

22 - DESIGNATED PURPOSE GRANTS

# **FY23** Athletics Salaries and Benefits Budgets



23 - PUPIL ATHLETIC FUND



### FY23 Professional Services and Supply Budgets - School Level



## FY23 Professional Services and Supply Budgets - District Level



### FY23 Central Support/Technology Budgets - School Level

28 - CENTRAL SUPPORT

# FY23 Transportation Budgets - District Level



27 - STUDENT TRANSPORTATION



# **FY23** Transportation Budgets - District Level

27 - STUDENT TRANSPORTATION



# FY23 Transportation Budgets - School Level

27 - STUDENT TRANSPORTATION



FY23 Operating Building Services Budgets

2620 - OPERATING BUILDING SRVCS



## FY23 Care Upkeep/Grounds Services Budgets

2630 - CARE UPKEEP/GROUNDS SRVCS

# FY23 Water/Sewage/Disposal Services Budgets



0400 - PROPERTY - PURCHASED SERVICES



0500 - OTHER PURCHASED SERVICES



0600 - SUPPLIES

| General Le