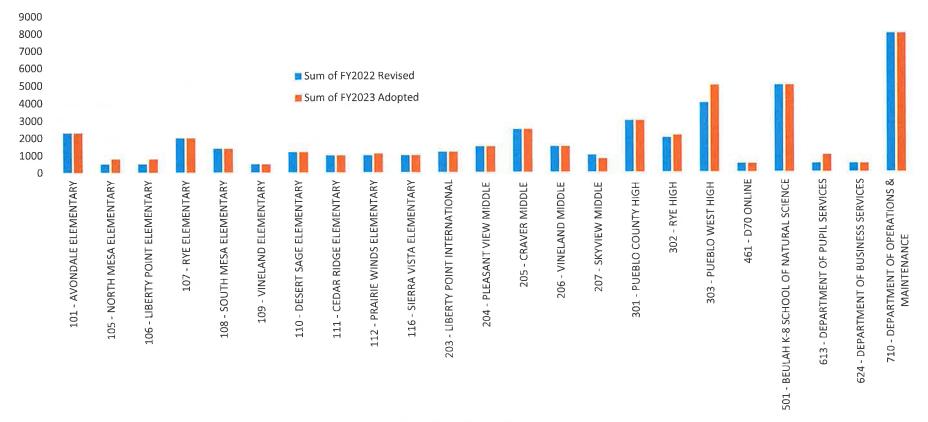

- PRESCHOOL PROGRAM FUND



# FY23 Nutritional Services Salaries and Benefits Budgets

24



### FY23 Designated Grants Salaries and Benefits Budgets

22 - DESIGNATED PURPOSE GRANTS

# **FY23** Athletics Salaries and Benefits Budgets



23 - PUPIL ATHLETIC FUND



### FY23 Professional Services and Supply Budgets - School Level



## FY23 Professional Services and Supply Budgets - District Level



### FY23 Central Support/Technology Budgets - School Level

28 - CENTRAL SUPPORT

# FY23 Transportation Budgets - District Level



27 - STUDENT TRANSPORTATION



# **FY23** Transportation Budgets - District Level

27 - STUDENT TRANSPORTATION



# FY23 Transportation Budgets - School Level

27 - STUDENT TRANSPORTATION



FY23 Operating Building Services Budgets

2620 - OPERATING BUILDING SRVCS



## FY23 Care Upkeep/Grounds Services Budgets

2630 - CARE UPKEEP/GROUNDS SRVCS

# FY23 Water/Sewage/Disposal Services Budgets



0400 - PROPERTY - PURCHASED SERVICES



0500 - OTHER PURCHASED SERVICES



0600 - SUPPLIES

| General Ledger - 1 - Revenue Budget              |                   | Fiscal Year: 2021-2 | 022 From Date6/1/2022 | To Date:6/30/2022 |
|--------------------------------------------------|-------------------|---------------------|-----------------------|-------------------|
| FUND / OBJECT / OBJECT                           | FY2021 Actuals    | FY2022 Revised      | FY2023 Adopted        | 23ADO-22REV       |
| 10 - GENERAL FUND                                |                   |                     |                       |                   |
| 1000 - REVENUE - LO