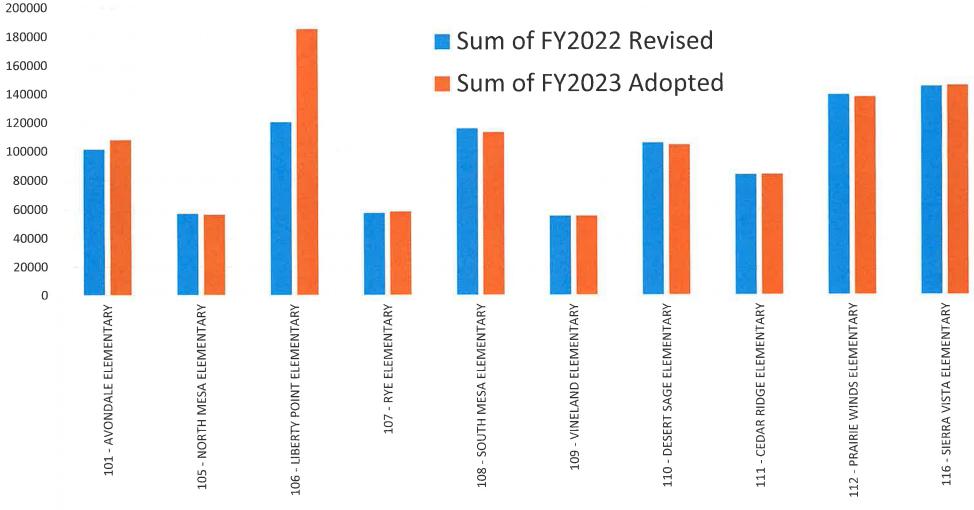

\$ | 301,020    | \$ | 55,614            | \$ | 356,634                    | 33.5% |
| Rye High                    | 302 |           | \$ | 127,648    | \$ | 23,592            | \$ | 151,240                    | 14.2% |
| Pueblo West High            | 303 |           | \$ | 279,128    | \$ | 46,772            | \$ | 325,900                    | 30.6% |
| Beulah School               | 501 |           | \$ | 13,312     | \$ | 2,095             | \$ | 15,407                     | 1.4%  |
| TOTAL                       |     |           | \$ | 905,917    | \$ | 159,098           | \$ | 1,065,015                  | 100%  |

### FY23 General Fund Expense Budgets - School Level





## FY23 General Fund Expense Budgets - District Level



# **FY23 General Fund Salaries and Benefits Budgets**

22



## **FY23 Preschool Fund Salaries and Benefits Budgets**

19 - PRESCHOOL PROGRAM FUND



# FY23 Nutritional Services Salaries and Benefits Budgets

24



### FY23 Designated Grants Salaries and Benefits Budgets

22 - DESIGNATED PURPOSE GRANTS

# **FY23** Athletics Salaries and Benefits Budgets



23 - PUPIL ATHLETIC FUND



### FY23 Professional Services and Supply Budgets - School Level



## FY23 Professional Services and Supply Budgets - District Level



### FY23 Central Support/Technology Budgets - School Level

28 - CENTRAL SUPPORT

# FY23 Transportation Budgets - District Level



27 - STUDENT TRANSPORTATION



# **FY23** Transportation Budgets - District Level

27 - STUDENT TRANSPORTATION



# FY23 Transportation Budgets - School Level

27 - STUDENT TRANSPORTATION



FY23 Operati