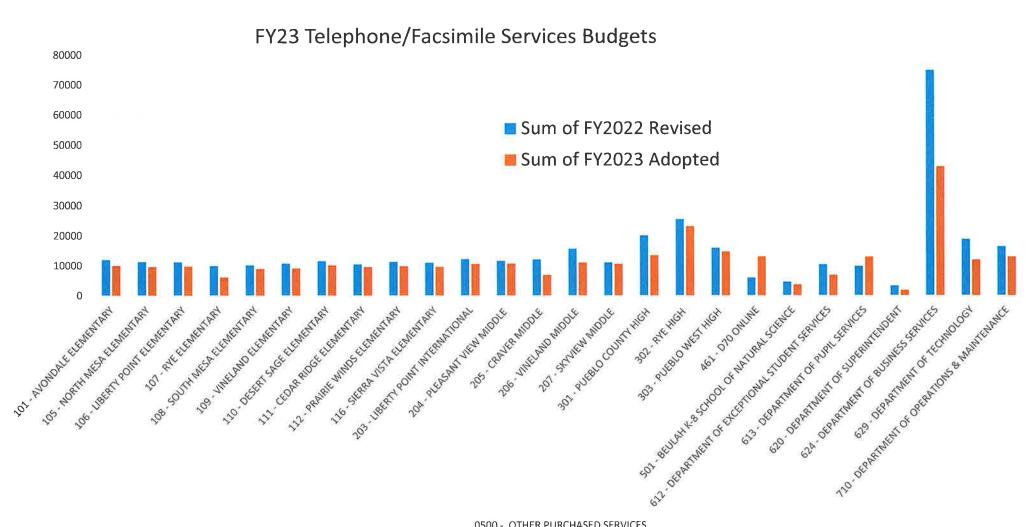

# FY23 Water/Sewage/Disposal Services Budgets

0400 - PROPERTY - PURCHASED SERVICES

0500 - OTHER PURCHASED SERVICES

0600 - SUPPLIES

| General Ledger - 1 - Revenue Budget              |                   | Fiscal Year: 2021-2 | 022 From Date6/1/2022 | To Date:6/30/2022 |
|--------------------------------------------------|-------------------|---------------------|-----------------------|-------------------|
| FUND / OBJECT / OBJECT                           | FY2021 Actuals    | FY2022 Revised      | FY2023 Adopted        | 23ADO-22REV       |
| 10 - GENERAL FUND                                |                   |                     |                       |                   |
| 1000 - REVENUE - LOCAL SOURCES                   |                   |                     |                       |                   |
| 1110 - PROPERTY TAXES                            | (\$1,478,610.09)  | (\$22,477,365.00)   | (\$23,091,811.00)     | (\$614,446.00     |
| 1120 - SPECIFIC OWNERSHIP TAXES                  | (\$1,855,865.44)  | (\$1,995,313.00)    | (\$2,055,268.00)      | (\$59,955.00      |
| 1140 - PRIOR YEAR DELINQUENT TAX                 | (\$84,950.68)     | (\$60,000.00)       | (\$100,000.00)        | (\$40,000.00      |
| 1310 - TUITION FROM INDIVIDUALS                  | (\$15,964.82)     | (\$125,000.00)      | (\$275,000.00)        | (\$150,000.00     |
| 1311 - SMR SCHL/INTR TERM TUTION                 | \$0.00            | (\$30,000.00)       | (\$30,000.00)         | \$0.00            |
| 1510 - INTEREST ON INVESTMENTS                   | (\$2,694.90)      | (\$10,000.00)       | (\$15,000.00)         | (\$5,000.00       |
| 1910 - RENTALS/LEASES                            | (\$39,531.34)     | (\$75,000.00)       | (\$90,000.00)         | (\$15,000.00      |
| 1930 - SALE OF FIXED ASSETS                      | (\$86,045.00)     | (\$90,000.00)       | (\$100,000.00)        | (\$10,000.00      |
| 1940 - INSTRCTNL MATERIALS FEES                  | (\$66,578.90)     | (\$201,523.00)      | (\$229,445.00)        | (\$27,922.00      |
| 1962 - STUDENT NOTEBOOK FEES                     | (\$69,954.89)     | (\$120,000.00)      | (\$120,000.00)        | \$0.00            |
| 1987 - CHASE P-CARD PUR REV SHAR                 | (\$29,375.36)     | (\$40,000.00)       | (\$40,000.00)         | \$0.00            |
| 1990 - MISCELLANEOUS REVENUE                     | (\$71,071.95)     | (\$150,000.00)      | (\$150,000.00)        | \$0.00            |
| 1992 - FINGERPRINTING                            | (\$2,571.73)      | (\$2,000.00)        | (\$3,000.00)          | (\$1,000.00       |
| 1999 - E-RATE                                    | (\$44,797.87)     | (\$60,000.00)       | (\$60,000.00)         | \$0.00            |
| 1000 - REVENUE - LOCAL SOURCES Total:            | (\$3,848,012.97)  | (\$25,436,201.00)   | (\$26,359,524.00)     | (\$923,323.00     |
| 2000 - REVENUE FROM INTERMEDIATE SOURCES         |                   |                     |                       |                   |
| 2090 - OTHER REV-INTERMEDIATE SR                 | (\$377.79)        | (\$10,000.00)       | (\$10,000.00)         | \$0.00            |
| 2000 - REVENUE FROM INTERMEDIATE SOURCES Total:  | (\$377.79)        | (\$10,000.00)       | (\$10,000.00)         | \$0.00            |
| 3000 - REVENUE - STATE SOURCES FROM CDE          |                   |                     |                       |                   |
| 3000 - REVENUE - STATE SOURCES FROM CDE          | (\$3,997,186.46)  | (\$5,280,464.00)    | (\$5,408,039.00)      | (\$127,575.00     |
| 3010 - ST REV FROM OTHR ST AGNCS                 | (\$53,524.00)     | (\$1,522,620.00)    | (\$1,450,000.00)      | \$72,620.00       |
| 3110 - EQUALIZATION                              | (\$41,262,697.53) | (\$61,450,757.00)   | (\$65,767,361.00)     | (\$4,316,604.00   |
| 3000 - REVENUE - STATE SOURCES FROM CDE Total:   | (\$45,313,407.99) | (\$68,253,841.00)   | (\$72,625,400.00)     | (\$4,371,559.00   |
| 4000 - REVENUE - FEDERAL SOURCES FROM CDE        |                   |                     |                       |                   |
| 4010 - REV-FED REV FROM OTH AGEN                 | (\$737,990.11)    | (\$1,460,000.00)    | (\$1,460,000.00)      | \$0.0             |
| 4020 - REV-DIRECT FROM FED GOV'T                 | (\$81,856.48)     | (\$142,000.00)      | (\$145,000.00)        | (\$3,000.00       |
| 4000 - REVENUE - FEDERAL SOURCES FROM CDE Total: | (\$819,846.59)    | (\$1,602,000.00)    | (\$1,605,000.00)      | (\$3,000.00       |
| 5000 - REVENUE - ALLOCATIONS/TRANSFERS           |                   |                     |                       |                   |
| 5217 - TRANSFER TO CAP RESERVE                   | \$2,383,936.48    | \$4,440,765.00      | \$3,534,259.00        | (\$906,506.00     |
| 5218 - TRANSFER TO INS RESERVE                   | \$878,168.02      | \$1,312,938.00      | \$1,323,807.00        | \$10,869.0        |
| 5223 - TRANSFER TO ATHLETIC FUND                 | \$605,000.00      | \$1,345,000.00      | \$1,457,000.00        | \$112,000.0       |
| 5711 - ALLOCATION/CHARTER SCHL                   | \$6,987,331.25    | \$10,624,375.00     | \$11,691,085.00       | \$1,066,710.0     |
| 5819 - ALLOCATION TO PRESCHL FND                 | \$870,606.16      | \$1,400,000.00      | \$1,300,000.00        | (\$100,000.00     |
| 5000 - REVENUE - ALLOCATIONS/TRANSFERS Total:    | \$11,725,041.91   | \$19,123,078.00     | \$19,306,151.00       | \$183,073.00      |