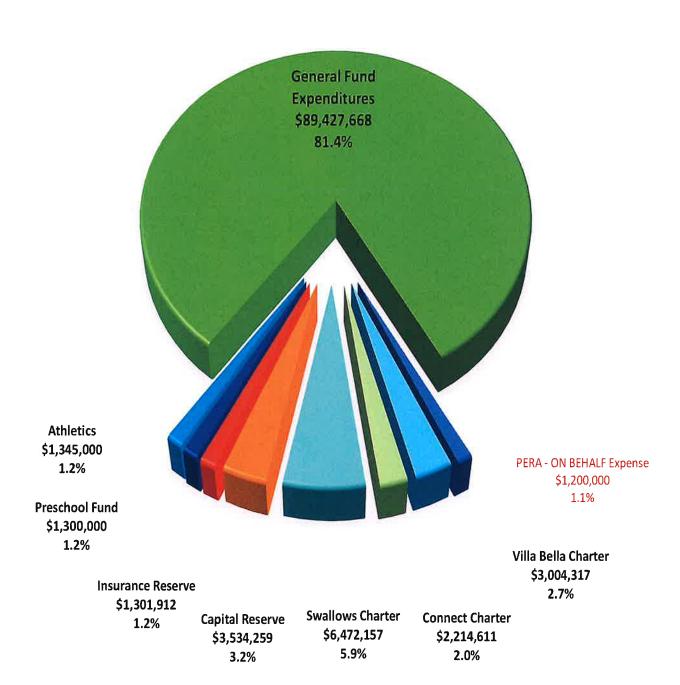

#### **GENERAL FUND REVENUE ALLOCATIONS**

The District allocates funds from the General Fund to other funds (18.6%), including the Charter School Fund, Preschool Fund, Insurance Reserve Fund, and Capital Reserve Fund & Athletics. The following chart provides an illustration of the allocation of our General Fund revenue sources:

### **GENERAL FUND REVENUE ALLOCATIONS/TRANSFERS**