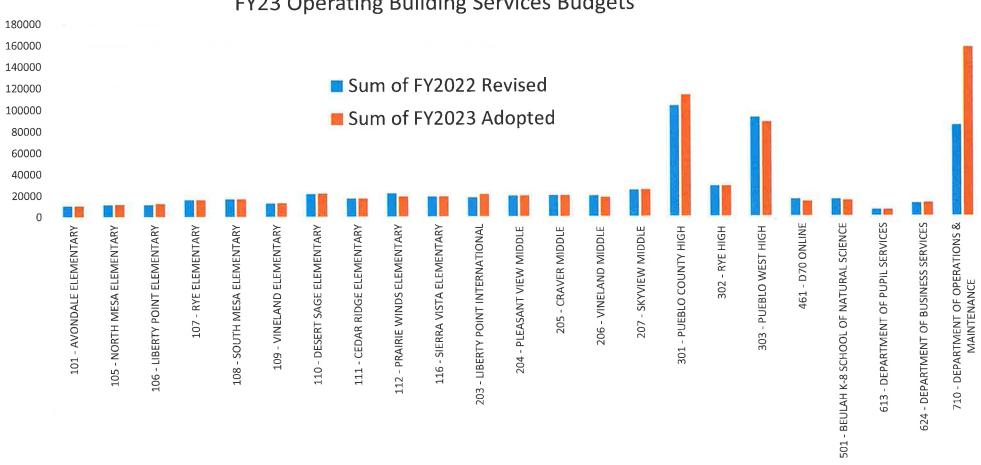

# FY23 Transportation Budgets - School Level

27 - STUDENT TRANSPORTATION

FY23 Operating Building Services Budgets

2620 - OPERATING BUILDING SRVCS