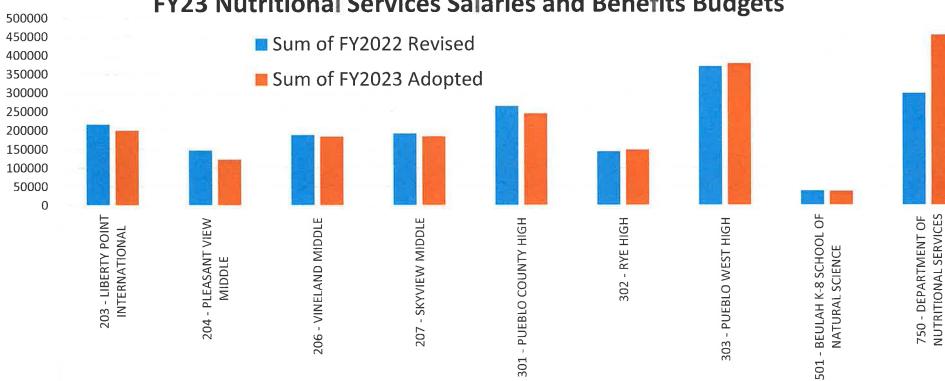

e High                    | 302 |           | \$ | 127,648    | \$ | 23,592            | \$ | 151,240                    | 14.2% |
| Pueblo West High            | 303 |           | \$ | 279,128    | \$ | 46,772            | \$ | 325,900                    | 30.6% |
| Beulah School               | 501 |           | \$ | 13,312     | \$ | 2,095             | \$ | 15,407                     | 1.4%  |
| TOTAL                       |     |           | \$ | 905,917    | \$ | 159,098           | \$ | 1,065,015                  | 100%  |

### FY23 General Fund Expense Budgets - School Level





## FY23 General Fund Expense Budgets - District Level



# **FY23 General Fund Salaries and Benefits Budgets**

22



## **FY23 Preschool Fund Salaries and Benefits Budgets**

19 - PRESCHOOL PROGRAM FUND



# FY23 Nutritional Services Salaries and Benefits Budgets

24



### FY23 Designated Grants Salaries and Benefits Budgets

22 - DESIGNATED PURPOSE GRANTS

# **FY23** Athletics Salaries and Benefits Budgets



23 - PUPIL ATHLETIC FUND



### FY23 Professional Services and Supply Budgets - School Level



## FY23 Professional Services and Supply Budgets - District Level



### FY23 Central Support/Technology Budgets - School Level

28 - CENTRAL SUPPORT

# FY23 Transportation Budgets - District Level



27 - STUDENT TRANSPORTATION



# **FY23** Transportation Budgets - District Level

27 - STUDENT TRANSPORTATION



# FY23 Transportation Budgets - School Level

27 - STUDENT TRANSPORTATION



FY23 Operating Building Services Budgets

2620 - OPERATING BUILDING SRVCS



## FY23 Care Upkeep/Grou