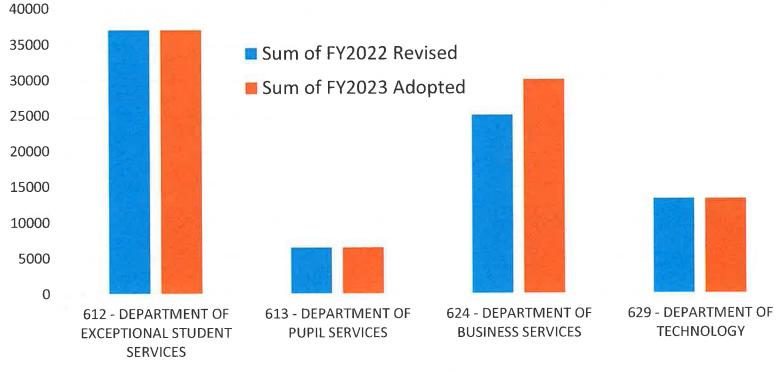

### FY23 General Fund Expense Budgets - School Level

## FY23 General Fund Expense Budgets - District Level