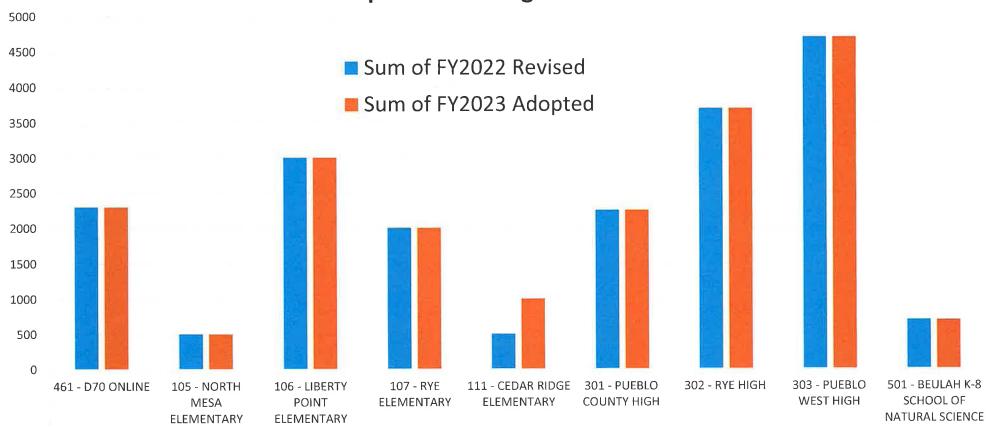

### FY23 General Fund Expense Budgets - School Level

## FY23 General Fund Expense Budgets - District Level