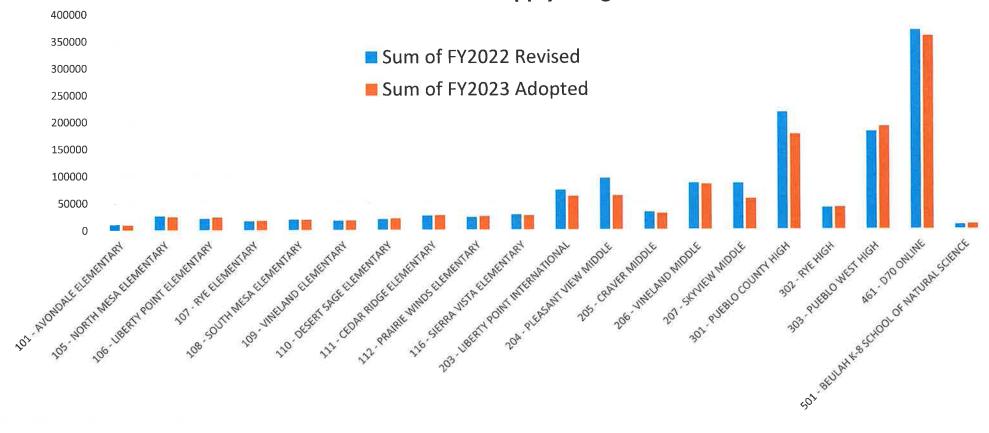

| 30.6% |
| Beulah School               | 501 |           | \$ | 13,312     | \$ | 2,095             | \$ | 15,407                     | 1.4%  |
| TOTAL                       |     |           | \$ | 905,917    | \$ | 159,098           | \$ | 1,065,015                  | 100%  |

### FY23 General Fund Expense Budgets - School Level





## FY23 General Fund Expense Budgets - District Level



# **FY23 General Fund Salaries and Benefits Budgets**

22



## **FY23 Preschool Fund Salaries and Benefits Budgets**

19 - PRESCHOOL PROGRAM FUND



# FY23 Nutritional Services Salaries and Benefits Budgets

24



### FY23 Designated Grants Salaries and Benefits Budgets

22 - DESIGNATED PURPOSE GRANTS

# **FY23** Athletics Salaries and Benefits Budgets



23 - PUPIL ATHLETIC FUND



### FY23 Professional Services and Supply Budgets - School Level



## FY23 Professional Services and Supply Budgets - District Level



### FY23 Central Support/Technology Budgets - School Level

28 - CENTRAL SUPPORT

# FY23 Transportation Budgets - District Level



27 - STUDENT TRANSPORTATION



# **FY23** Transportation Budgets - District Level

27 - STUDENT TRANSPORTATION



# FY23 Transportation Budgets - School Level

27 - STUDENT TRANSPORTATION



FY23 Operating Building Services Budgets

2620 - OPERATING BUILDING SRVCS



## FY23 Care Upkeep/Grounds Services Budgets

2630 - CARE UPKEEP/GROUNDS SRVCS

# FY23 Water/Sewage/Disposal Services Budgets



0400 - PROPERTY - PURCHASED SERVICES



0500 - OTHER PURCHASED SERVICES



0600 - SUPPLIES

| General Ledger - 1 - Revenue Budget