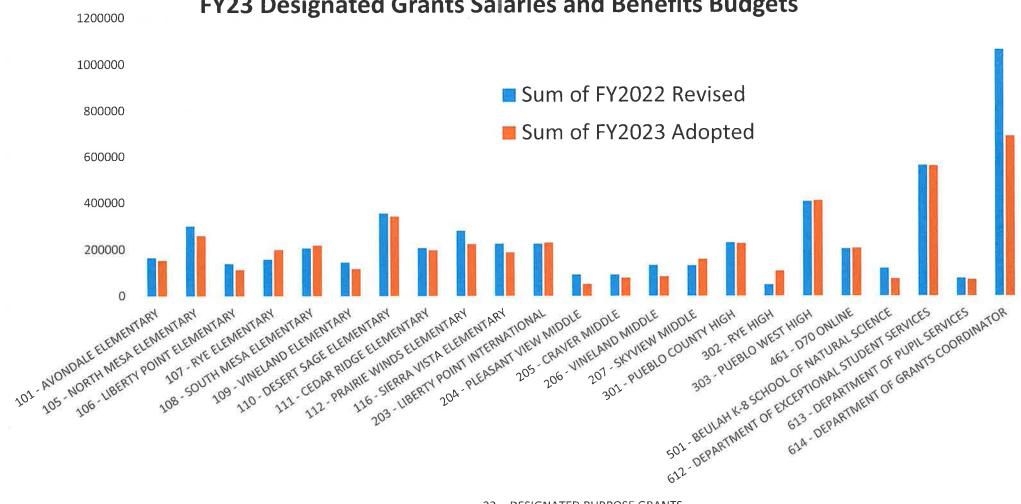

### FY23 Designated Grants Salaries and Benefits Budgets

22 - DESIGNATED PURPOSE GRANTS