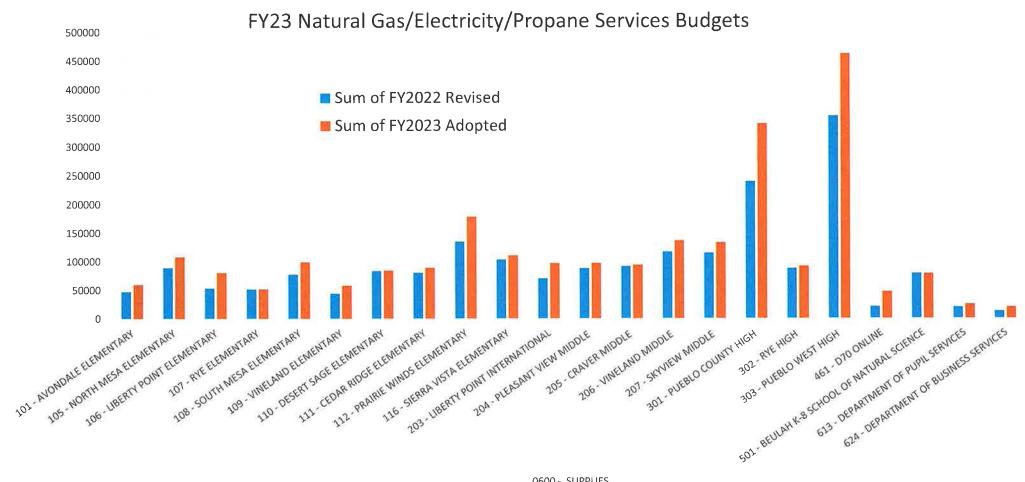

# FY23 Water/Sewage/Disposal Services Budgets

0400 - PROPERTY - PURCHASED SERVICES

0500 - OTHER PURCHASED SERVICES

0600 - SUPPLIES

| General Ledger - 1 - Revenue Budget              |                   | Fiscal Year: 2021-2 | 022 From Date6/1/2022 | To Date:6/30/2022 |
|--------------------------------------------------|-------------------|---------------------|-----------------------|-------------------|
| FUND / OBJECT / OBJECT                           | FY2021 Actuals    | FY2022 Revised      | FY2023 Adopted        | 23ADO-22REV       |
| 10 - GENERAL FUND                                |                   |                     |                       |                   |
| 1000 - REVENUE - LOCAL SOURCES                   |                   |                     |                       |                   |
| 1110 - PROPERTY TAXES                            | (\$1,478,610.09)  | (\$22,477,365.00)   | (\$23,091,811.00)     | (\$614,446.00     |
| 1120 - SPECIFIC OWNERSHIP TAXES                  | (\$1,855,865.44)  | (\$1,995,313.00)    | (\$2,055,268.00)      | (\$59,955.00      |
| 1140 - PRIOR YEAR DELINQUENT TAX                 | (\$84,950.68)     | (\$60,000.00)       | (\$100,000.00)        | (\$40,000.00      |
| 1310 - TUITION FROM INDIVIDUALS                  | (\$15,964.82)     | (\$125,000.00)      | (\$275,000.00)        | (\$150,000.00     |
| 1311 - SMR SCHL/INTR TERM TUTION                 | \$0.00            | (\$30,000.00)       | (\$30,000.00)         | \$0.00            |
| 1510 - INTEREST ON INVESTMENTS                   | (\$2,694.90)      | (\$10,000.00)       | (\$15,000.00)         | (\$5,000.00       |
| 1910 - RENTALS/LEASES                            | (\$39,531.34)     | (\$75,000.00)       | (\$90,000.00)         | (\$15,000.00      |
| 1930 - SALE OF FIXED ASSETS                      | (\$86,045.00)     | (\$90,000.00)       | (\$100,000.00)        | (\$10,000.00      |
| 1940 - INSTRCTNL MATERIALS FEES                  | (\$66,578.90)     | (\$201,523.00)      | (\$229,445.00)        | (\$27,922.00      |
| 1962 - STUDENT NOTEBOOK FEES                     | (\$69,954.89)     | (\$120,000.00)      | (\$120,000.00)        | \$0.00            |
| 1987 - CHASE P-CARD PUR REV SHAR                 | (\$29,375.36)     | (\$40,000.00)       | (\$40,000.00)         | \$0.00            |
| 1990 - MISCELLANEOUS REVENUE                     | (\$71,071.95)     | (\$150,000.00)      | (\$150,000.00)        | \$0.00            |
| 1992 - FINGERPRINTING                            | (\$2,571.73)      | (\$2,000.00)        | (\$3,000.00)          | (\$1,000.00       |
| 1999 - E-RATE                                    | (\$44,797.87)     | (\$60,000.00)       | (\$60,000.00)         | \$0.00            |
| 1000 - REVENUE - LOCAL SOURCES Total:            | (\$3,848,012.97)  | (\$25,436,201.00)   | (\$26,359,524.00)     | (\$923,323.00     |
| 2000 - REVENUE FROM INTERMEDIATE SOURCES         |                   |                     |                       |                   |
| 2090 - OTHER REV-INTERMEDIATE SR                 | (\$377.79)        | (\$10,000.00)       | (\$10,000.00)         | \$0.00            |
| 2000 - REVENUE FROM INTERMEDIATE SOURCES Total:  | (\$377.79)        | (\$10,000.00)       | (\$10,000.00)         | \$0.00            |
| 3000 - REVENUE - STATE SOURCES FROM CDE          |                   |                     |                       |                   |
| 3000 - REVENUE - STATE SOURCES FROM CDE          | (\$3,997,186.46)  | (\$5,280,464.00)    | (\$5,408,039.00)      | (\$127,575.00     |
| 3010 - ST REV FROM OTHR ST AGNCS                 | (\$53,524.00)     | (\$1,522,620.00)    | (\$1,450,000.00)      | \$72,620.00       |
| 3110 - EQUALIZATION                              | (\$41,262,697.53) | (\$61,450,757.00)   | (\$65,767,361.00)     | (\$4,316,604.00   |
| 3000 - REVENUE - STATE SOURCES FROM CDE Total:   | (\$45,313,407.99) | (\$68,253,841.00)   | (\$72,625,400.00)     | (\$4,371,559.00   |
| 4000 - REVENUE - FEDERAL SOURCES FROM CDE        |                   |                     |                       |                   |
| 4010 - REV-FED REV FROM OTH AGEN                 | (\$737,990.11)    | (\$1,460,000.00)    | (\$1,460,000.00)      | \$0.0             |
| 4020 - REV-DIRECT FROM FED GOV'T                 | (\$81,856.48)     | (\$142,000.00)      | (\$145,000.00)        | (\$3,000.00       |
| 4000 - REVENUE - FEDERAL SOURCES FROM CDE Total: | (\$819,846.59)    | (\$1,602,000.00)    | (\$1,605,000.00)      | (\$3,000.00       |
| 5000 - REVENUE - ALLOCATIONS/TRANSFERS           |                   |                     |                       |                   |
| 5217 - TRANSFER TO CAP RESERVE                   | \$2,383,936.48    | \$4,440,765.00      | \$3,534,259.00        | (\$906,506.00     |
| 5218 - TRANSFER TO INS RESERVE                   | \$878,168.02      | \$1,312,938.00      | \$1,323,807.00        | \$10,869.0        |
| 5223 - TRANSFER TO ATHLETIC FUND                 | \$605,000.00      | \$1,345,000.00      | \$1,457,000.00        | \$112,000.0       |
| 5711 - ALLOCATION/CHARTER SCHL                   | \$6,987,331.25    | \$10,624,375.00     | \$11,691,085.00       | \$1,066,710.0     |
| 5819 - ALLOCATION TO PRESCHL FND                 | \$870,606.16      | \$1,400,000.00      | \$1,300,000.00        | (\$100,000.00     |
| 5000 - REVENUE - ALLOCATIONS/TRANSFERS Total:    | \$11,725,041.91   | \$19,123,078.00     | \$19,306,151.00       | \$183,073.00      |