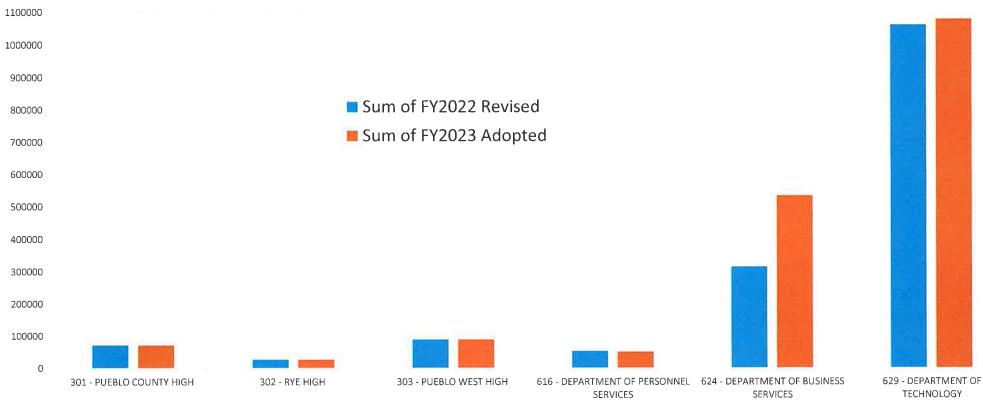

| 1.4%  |
| TOTAL                       |     |           | \$ | 905,917    | \$ | 159,098           | \$ | 1,065,015                  | 100%  |

### FY23 General Fund Expense Budgets - School Level





## FY23 General Fund Expense Budgets - District Level



# **FY23 General Fund Salaries and Benefits Budgets**

22



## **FY23 Preschool Fund Salaries and Benefits Budgets**

19 - PRESCHOOL PROGRAM FUND



# FY23 Nutritional Services Salaries and Benefits Budgets

24



### FY23 Designated Grants Salaries and Benefits Budgets

22 - DESIGNATED PURPOSE GRANTS

# **FY23** Athletics Salaries and Benefits Budgets



23 - PUPIL ATHLETIC FUND



### FY23 Professional Services and Supply Budgets - School Level



## FY23 Professional Services and Supply Budgets - District Level



### FY23 Central Support/Technology Budgets - School Level

28 - CENTRAL SUPPORT

# FY23 Transportation Budgets - District Level



27 - STUDENT TRANSPORTATION



# **FY23** Transportation Budgets - District Level

27 - STUDENT TRANSPORTATION



# FY23 Transportation Budgets - School Level

27 - STUDENT TRANSPORTATION



FY23 Operating Building Services Budgets

2620 - OPERATING BUILDING SRVCS



## FY23 Care Upkeep/Grounds Services Budgets

2630 - CARE UPKEEP/GROUNDS SRVCS

# FY23 Water/Sewage/Disposal Services Budgets



0400 - PROPERTY - PURCHASED SERVICES



0500 - OTHER PURCHASED SERVICES



0600 - SUPPLIES

| General Ledger - 1 - Revenue Budget              |                   | Fiscal Year: 2021-2 | 022 From Date6/1/2022 | To Date:6/30/2022 |
|-------------------------------------