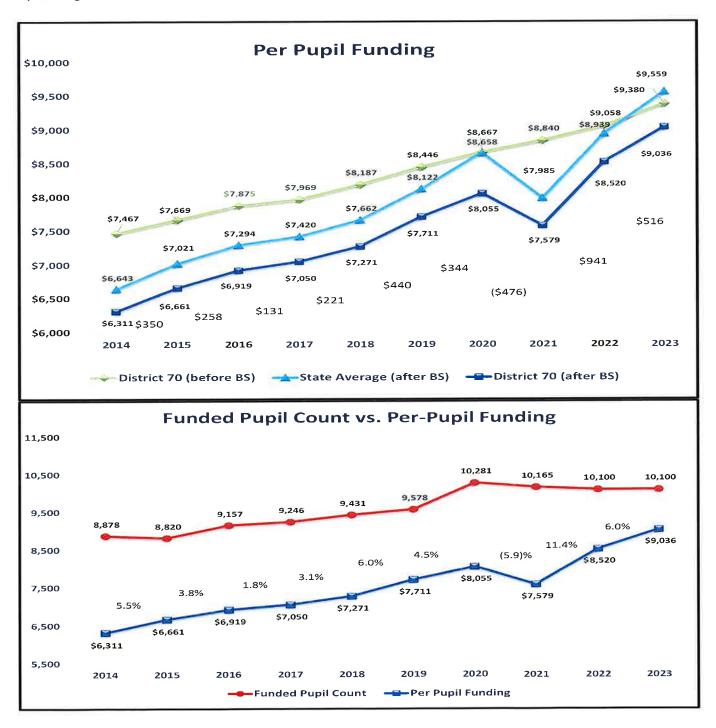

#### PER PUPIL FUNDING

Another factor in the revenues for Pueblo County School District 70 is the amount of per-pupil funding as determined by the School Finance Act of 1994. For fiscal year 2023, Pueblo County School District 70 has a projected per-pupil funding amount of \$ 9,036, which is \$ 516 more than actual at the Revised Budget for FY22 by CDE. District 70 continues to be at the bottom of funding on a per pupil basis as provided by the Colorado School Finance Act. Final funding through the School Finance Act for the 2023 fiscal year is subject to change. The next chart shows Per Pupil Revenue over time, and compares to Funded Pupil Count. The implementation of the "Budget Stabilization Factor (BS Factor)" by the legislature has eroded funding below inflationary levels since 2010.

Pueblo County School District 70 experienced significant growth in fiscal years 2002 through 2007. Fiscal year 2008 through 2011, enrollment patterns flattened out. Since 2012, the District has seen an upward trend. In fiscal year 2013, we had 8,724 in funded pupil count. In FY23, we have 10,100.0 in funded pupil count. This is an increase of 1,376.0 in funded pupil count in 10 years. Charter/ Contract Schools total 1,362.0 FTE, which is an increase of 50 FTE since revised FY22. This increase is the new 6<sup>th</sup> grade class at Villa Bella Middle. Colorado Preschool Program slots account for an estimated 113.0 FTE, and Exceptional Student Services program slots account for 30.5 FTE. Students enrolled in blended learning programs (70 Online) account for 213.0 FTE, while the remaining students attend traditional school settings in the three regions of the District. The charts below identifies pupil count numbers as they relate to the budget: